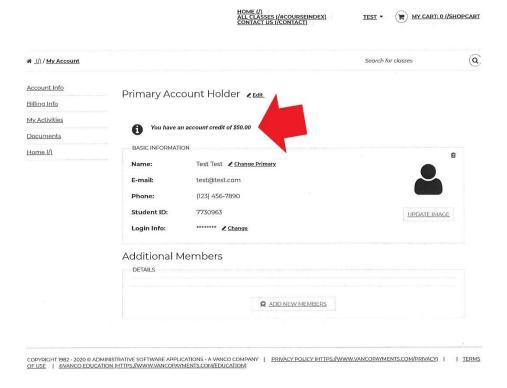

## PCOTC ONLINE REGISTRATION: CREDITS ON YOUR ACCOUNT

You can easily determine whether a credit has been applied to your account, just by logging in to your account. The "my account" page on both desktops and mobile browsers will display the amount of any credit on your account in a green banner at the top of the page.

## **Desktop Browser "My Account" View:**