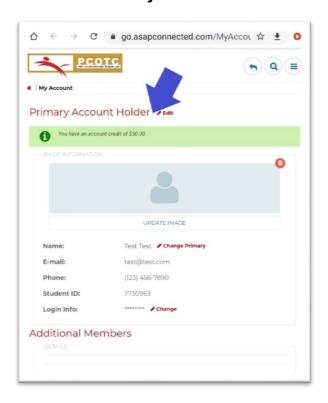

## PCOTC ONLINE REGISTRATION: CREDITS ON YOUR ACCOUNT

You can easily determine whether a credit has been applied to your account, just by logging in to your account. The "my account" page on both desktops and mobile browsers will display the amount of any credit on your account in a green banner at the top of the page.

## Mobile Brower "My Account" View: